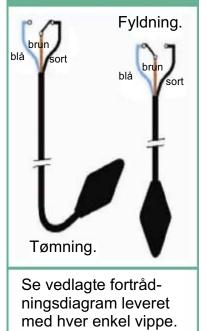

## **SOBA** Niveauvippe

ANVENDELSE

VR - Tømning / Fyldning.

## Egenskaber

SOBA er beregnet til forskellige væsker. Perfekt til pumpestationer, applikationer på byggepladser, renseanlæg, i industrien og som "ALARM" vippe.