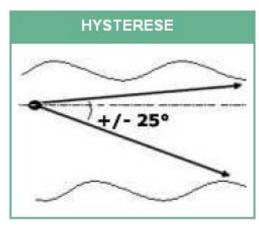

## **TEKNISKE DATA**

| Funktionsmåde                    | Omnidirectional                                       |
|----------------------------------|-------------------------------------------------------|
|                                  |                                                       |
| Tilladt vægtfylde                | 0,70 til 1,15                                         |
| Maksimal tryk                    | 3,5 Bar                                               |
| Maksimal temperatur              | 85°C                                                  |
| Kapslingsklasse                  | IP 68                                                 |
| Elektrisk data                   | 12, 24, 48 VAC/VDC eller 250 VAC- 50/60 Hz            |
| Brydestrøm                       | 16 (6) A (16 A Ohmsk - 6 A induktiv)                  |
| Microswitch                      | Sølv / Nikkel skifte kontakt                          |
| Konisk skal                      | Copolymer polypropylen                                |
| Kabel                            | Neopren eller HR HY (hypalon) H07RN8-F                |
| Kabel type                       | 3 leder 1 mm <sup>2</sup>                             |
| Vippe vægt uden kabel            | 200 g                                                 |
| kabel vægt                       | Neopren 115 g/m - HR HY 110 g/m                       |
| Regulerbar vægt på kabel (serie) | 250 g Belagt kunststof                                |
| Standard kabel længde (serie)    | 5, 6, 10, 13, 15, 20 og 25 m (andre på forespørgelse) |
|                                  |                                                       |