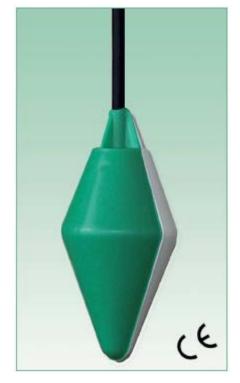

## **SOBA** Niveauvippe

ANVENDELSE

VR - Tømning / Fyldning.

## DIMENSIONER

Højde: 170 mm. - Diameter: 80 mm.

## Egenskaber

SOBA er beregnet til forskellige væsker. Perfekt til pumpestationer, applikationer på byggepladser, renseanlæg, i industrien og som "ALARM" vippe.