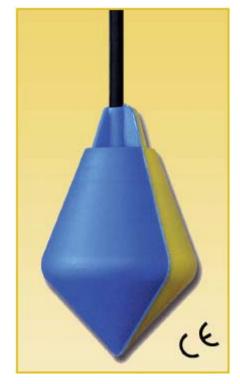

### Egenskaber

SOLIBA er beregnet til niveau påvisning af faststof (kornprodukter, granulat, pulver siloer, osv.). Placeret lodret, bruges den generelt til fyldestop i siloer og andre lager beholdere. Må kun bruges i "IKKE EKSPLOSIVE" områder.