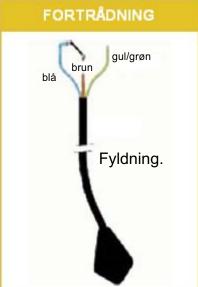

#### **DIMENSIONER**

Højde: 152 mm. - Diameter: 95 mm.

Se vedlagte fortrådningsdiagram leveret med hver enkel vippe.