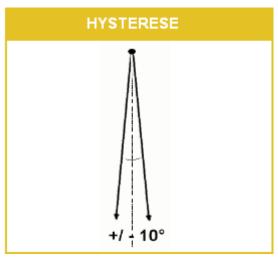

# **SOLIBA** Niveauvippe for faststof





## ANVENDELSE

Stop af Fyldning.

#### **DIMENSIONER**

Højde: 152 mm. - Diameter: 95 mm.





Se vedlagte fortrådningsdiagram leveret med hver enkel vippe.

### Egenskaber

SOLIBA er beregnet til niveau påvisning af faststof (kornprodukter, granulat, pulver siloer, osv.). Placeret lodret, bruges den generelt til fyldestop i siloer og andre lager beholdere. Må kun bruges i "IKKE EKSPLOSIVE" områder.

#### **TEKNISKE DATA**

| Funktionsmåde                    | Ved hældning                                          |
|----------------------------------|-------------------------------------------------------|
| Anvendelse                       | Stop af silofyldning (korn, pulver)                   |
| Vigtig specifikation             | Kun til "IKKE EKSPLOSIVE" områder                     |
| Maksimal temperatur              | 85°C