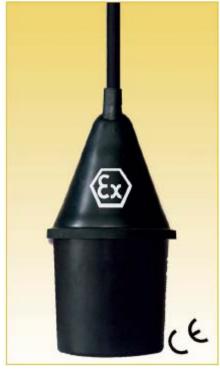

# **SOLIBA Ex "P"** Niveauvippe

(støv) - Certifiseret ATEX (SF 2000 ECO)

### Egenskaber

SOLIBA Ex "P" enheden har dobbelt skal og er beregnet til niveau påvisning af faststof (kornprodukter, granulat, pulver siloer, osv.). Placeret lodret, bruges den generelt til fyldestop i siloer og andre lager beholdere. Er ATEX certificeret for brug i områder klassificeret 20, 21, 22 (støv) men ikke til områder hvor der er gas.

### **TEKNISKE DATA**

| Funktionsmåde                     | Ved hældning                                          |
|-----------------------------------|-------------------------------------------------------|
| Anvendelse                        | Stop af silofyldning (korn, pulver)                   |
| Vigtig specifikation              | Speciel til brug i EKSPOLSIVE områder 20, 21, 22      |
| Maksimal temperatur               | T6 i.e. fra -20°C til +70°C / idem                    |
| Kapslingsklasse                   | IP 6X                                                 |
| Elektrisk data                    | 240 VAC - 50/60 Hz                                    |
| Brydestrøm                        | 1A (beskyttet ved 1 A sikring)                        |
| Microswitch                       | Sølv / Nikkel kontakt                                 |
| Konisk skal                       | Copolymer polypropylen + HR HY (hypalon)              |
| Kabel                             | HR HY (hypalon) H07RN8-F                              |
| Kabel type                        | 3 leder 1 mm <sup>2</sup>                             |
| Vippe vægt uden kabel             | 495 g                                                 |
| kabel vægt                        | HR HY 110 g/m                                         |
| Regulerbar vægt på kabel (option) | 250 g Belagt kunststof                                |
| Standard kabel længde (serie)     | 5, 6, 10, 15, 20, 25 og 30 m (andre på forespørgelse) |