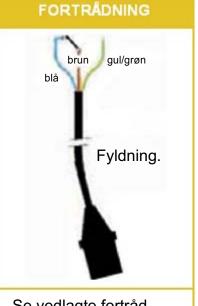

## **DIMENSIONER**

Højde: 200 mm. - Diameter: 92 mm.

Se vedlagte fortrådningsdiagram leveret med hver enkel vippe.