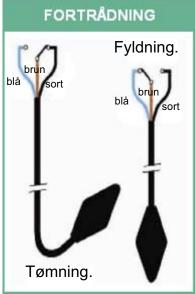

## **ANVENDELSE**

VR - Tømning / Fyldning.

### **DIMENSIONER**

Højde: 200 mm. - Diameter: 92 mm.

Se vedlagte fortrådningsdiagram leveret med hver enkel vippe.