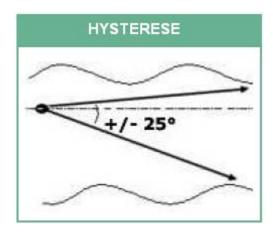

#### **TEKNISKE DATA**

| Funktionsmåde                    | Omnidirectional                                    |
|----------------------------------|----------------------------------------------------|
| Tilladt vægtfylde                | 0,80 til 1,10                                      |
| Maksimal tryk                    | 4 Bar                                              |
| Maksimal temperatur              | T6 i.e. fra -20°C til +70°C / idem                 |
| Kapslingsklasse                  | IP 6X                                              |
| Elektrisk data                   | 24 VAC/VDC - 10 mA eller 12 VAC/VDC - 100 mA       |
| Obligatoriske forbindelser       | Med indefra virkende sikkerhedsrelæ                |
| Microswitch                      | Guldbelagt skifte kontakt                          |
| Konisk skal                      | Copolymer polypropylen + HR HY (hypalon)           |
| Kabel                            | HR HY (hypalon) H07RN8-F                           |
| Kabel type                       | 3 leder 1 mm <sup>2</sup>                          |
| Vippe vægt uden kabel            | 300 g                                              |
| kabel vægt                       | HR HY 110 g/m                                      |
| Regulerbar vægt på kabel (serie) | 250 g Belagt kunststof                             |
| Standard kabel længde (serie)    | 5, 10, 15, 20, 25 og 30 m (andre på forespørgelse) |