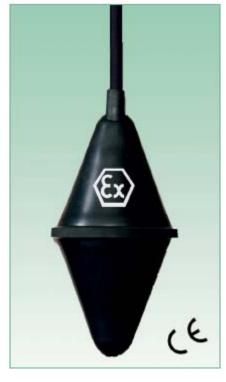

# SOBA Ex Niveauvippe Certifiseret ATEX (EC HY 2000 ECO)

### **DIMENSIONER**

Højde: 200 mm. - Diameter: 92 mm.

Se vedlagte fortrådningsdiagram leveret med hver enkel vippe.

## Egenskaber

SOBA Ex er beregnet til samme applikationer som standard SOBA HR HY. Men er lavet til brug i eksplosive luftartsområder: opløsningsmiddel, kulbrinter, alkohol, kemikalier og farmaceutiske produkter. (Se det engelske datablad side 2 om ATEX certifikationen).