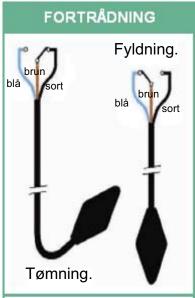

### **ANVENDELSE**

VR - Tømning / Fyldning.

#### **DIMENSIONER**

Højde: 130 mm. - Diameter: 70 mm.

Se vedlagte fortrådningsdiagram leveret med hver enkel vippe.