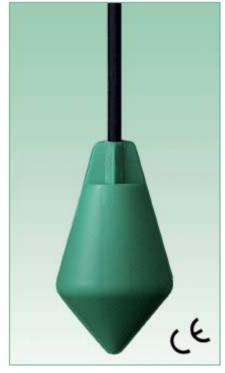

# **SOBA SMALL** Niveauvippe

## **Egenskaber**

SOBA SMALL er beregnet til forskellige væsker, som SOBA men med en mindre størrelse. Specielt beregnet for mindre tanke og prefabrikeret pumpestationer. Kan bruges som en "ALARM" vippe.