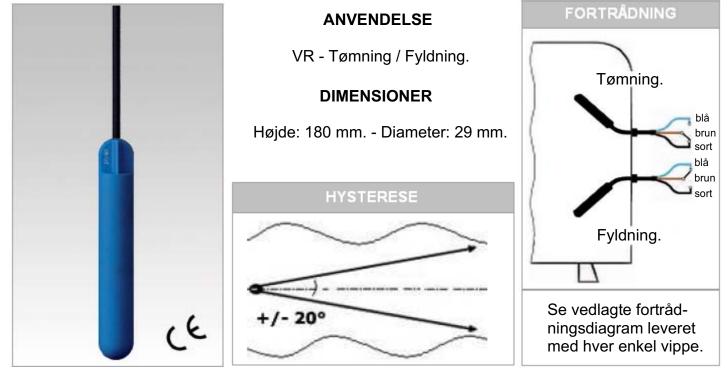

## **TUBA 1"** Niveauvippe

## Egenskaber

TUBA 1" er beregnet til niveau påvisning af væsker i tanke, cisterner, beholdere osv. For styring af pumper og alarm niveauer. Anbefalet til industriel brug. Dens lille diameter gør at den kan gå gennem tank indtaghuller med vandtæt pakning fastgjort til kablet.

## **TEKNISKE DATA**

Funktionsmåde Tilladt vægtfylde Maksimal tryk Maksimal temperatur Kapslingsklasse Elektrisk data Brydestrøm Microswitch Konisk skal Kabel Kabel type Vippe vægt uden kabel kabel vægt Regulerbar vægt på kabel (option) Standard kabel længde (serie) Omnidirectional 0,70 til 1,50 5,5 Bar 85°C IP 68 250 VAC- 50/60 Hz 10 (2) A (10 A Ohmsk - 2 A induktiv) Sølv / Nikkel skifte kontakt Copolymer polypropylen Neopren A05RN-F 3 leder 0,75 mm<sup>2</sup> 60 g Neopren 55 g/m 175 g Belagt kunststof 2, 3, 5, 10 og 20 m (andre på forespørgelse)