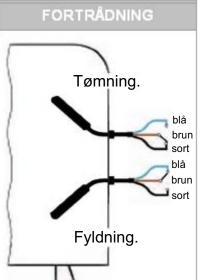

### **ANVENDELSE**

VR - Tømning / Fyldning.

#### **DIMENSIONER**

Højde: 160 mm. - Diameter: 36 mm.

Se vedlagte fortrådningsdiagram leveret med hver enkel vippe.