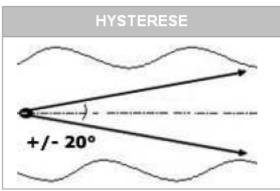

## Egenskaber

TUBA 1" 1/4 er beregnet til niveau påvisning af væsker i tanke, cisterner, beholdere osv. For styring af pumper og alarm niveauer. Anbefalet til industriel brug. Dens 11/4" diameter gør at den kan klare en større strøm end TUBA 1".