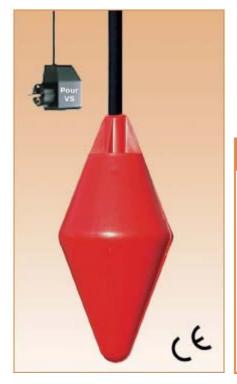

## **Egenskaber**

AT120 er til brug i forskellige oprørte og fyldte væsker. Dens 120° arbejdsvinkel mindsker stødstarter af pumpemotorer. Udformning lig SOBA model.