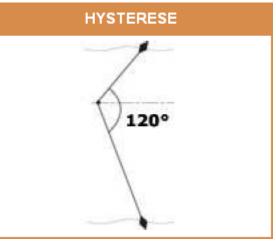

### **ANVENDELSE**

V eller R - Tømning eller Fyldning.

VR - Tømning / Fyldning

VT - Tømning + jord

VS - Tømning + dobbelt funktionsstik

## **DIMENSIONER**

Højde: 170 mm. - Diameter: 80 mm.

ningsdiagram leveret med hver enkel vippe.