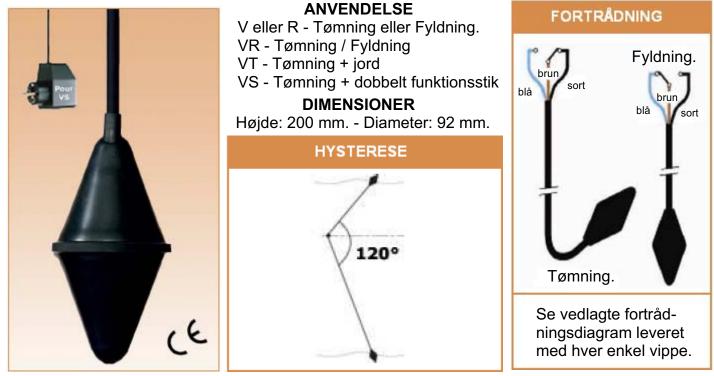

Egenskaber

AT120 er til samme applikationer som AT 120 men pga. dens dobbelt skal af HR HY (hypalon), er den specielt anbefalet til korrosive flydende væsker indeholdende base, olie og syrer produkter.