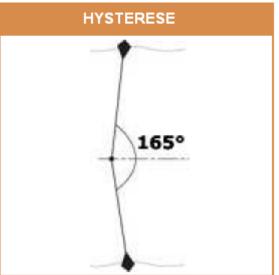

# **Egenskaber**

ATS165 er en enestående vippe med en 165° arbejdsvinkel som total fjerner stødstarter på pumpemotorer, selv i meget urolige væsker. Der udover er ATS 165 i stand til at styre enhver pumpe med en vippe i stede for 2 standard vipper. Enheden er i stand til at regulere 1,5 meter mellem højt og lavt niveau.