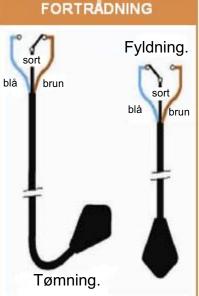

## **ANVENDELSE**

V / R - Tømning / Fyldning.

#### **DIMENSIONER**

Højde: 152 mm. - Diameter: 95 mm.

Se vedlagte fortrådningsdiagram leveret med hver enkel vippe.