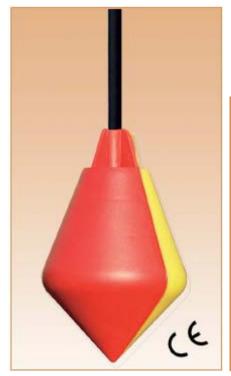

#### **DIMENSIONER**

Højde: 152 mm. - Diameter: 95 mm.

Se vedlagte fortrådningsdiagram leveret med hver enkel vippe.

# **Egenskaber**

ATS165 er en enestående vippe med en 165° arbejdsvinkel som total fjerner stødstarter på pumpemotorer, selv i meget urolige væsker. Der udover er ATS 165 i stand til at styre enhver pumpe med en vippe i stede for 2 standard vipper. Enheden er i stand til at regulere 1,5 meter mellem højt og lavt niveau.