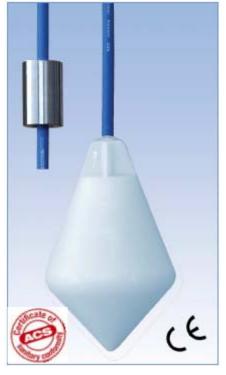

# ATS165 EP Niveauvippe Certifiseret ACS for drikkevand

# Egenskaber

ATS165 EP er fremstillet i specielle råmaterialer som gør den velegnet til rent drikkevand for ACS certificering med samme teknisk specifikation som standard ATS165.