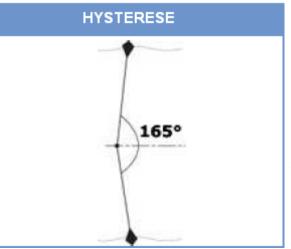

### **TEKNISKE DATA**

| Funktionsmåde                    | Omnidirectional                                |
|----------------------------------|------------------------------------------------|
| Tilladt vægtfylde                | 0,70 til 1,10                                  |
| Maksimal tryk                    | 3,5 Bar                                        |
| Maksimal temperatur              | 85°C                                           |
| Kapslingsklasse                  | IP 68                                          |
| Elektrisk data                   | 250 VAC- 50/60 Hz                              |
| Brydestrøm                       | 16 (6) A (16 A Ohmsk - 6 A induktiv)           |
| Microswitch                      | Sølv / Nikkel skifte kontakt                   |
| Konisk skal                      | Speciel polypropylen certifiseret ACS          |
| Kabel                            | Speciel EPDM certifiseret ACS - A07RN8-F       |
| Kabel type                       | 3 leder 1 mm² - blå kappe ACS                  |
| Vippe vægt uden kabel            | 325 g                                          |
| kabel vægt                       | 105 g/m                                        |
| Regulerbar vægt på kabel (serie) | 230 g rustfri stål AISI 316L                   |
| Standard kabel længde (serie)    | 5, 10, 15, 20 og 25 m (andre på forespørgelse) |