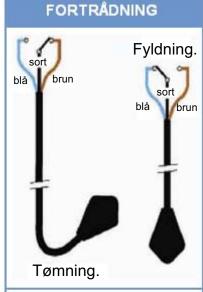

### **ANVENDELSE**

VR - Tømning / Fyldning.

## **DIMENSIONER**

Højde: 152 mm. - Diameter: 95 mm.

Se vedlagte fortrådningsdiagram leveret med hver enkel vippe.