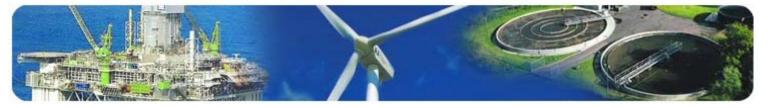

## ABS Konduktiv niveauvagt KV

- Følsomhed 25 iS-750 iS
- Transistor udgang, combineret NPN og PNP
- Nem at installere
- Neddykbar, IP 68
- Stort temperatur område, -20 °C til +60 °C
- Håndtere spildevand

## **Beskrivelse**

Kabel:

Følsomhed: Strømforbrug:

KV er en konduktiv niveau switch, primært brugt som overløbs vagt i spildevandspumpebrønde.

KV kan også bruges i andre applikationer hvor kondutiviten i mediet er mellem 25 og 750 ìS/cm.

Enheden er fra fabrikken sat til 100 iS/cm ved levering.

KV har både NPN og PNP transistor udgang og bliver forbundet via et 5 m, 4 tråds kabel.

Føler delen er lavet som en luftklokke med 2 rustfrie stål stifter.

Luftklokken i kombination med materialet i denne (PTFE) reduceres risikoen for tilstopning af følerne.

Via et potentiometer og en LED kan følsomheden ændres indenfor området fra 25 til 750 iS/cm.