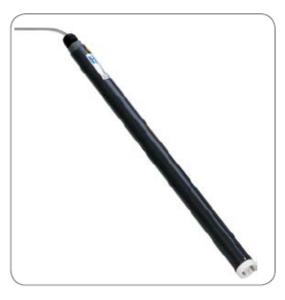

## **Beskrivelse**

Kabel:

Følsomhed: Strømforbrug:

KV er en konduktiv niveau switch, primært brugt som overløbs vagt i spildevandspumpebrønde.

KV kan også bruges i andre applikationer hvor kondutiviten i mediet er mellem 25 og 750 ìS/cm.

Enheden er fra fabrikken sat til 100 iS/cm ved levering.

KV har både NPN og PNP transistor udgang og bliver forbundet via et 5 m, 4 tråds kabel.

Føler delen er lavet som en luftklokke med 2 rustfrie stål stifter.

Luftklokken i kombination med materialet i denne (PTFE) reduceres risikoen for tilstopning af følerne.

Via et potentiometer og en LED kan følsomheden ændres indenfor området fra 25 til 750 iS/cm.