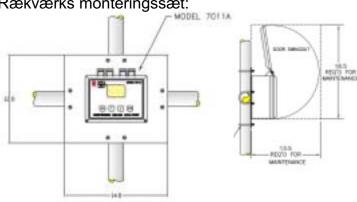

## Rækværks monteringssæt:

14125 South Bridge Circle, South Point Business Park Charlotte, NC 28273 Tel/Phone + 1 800 347-3505 Telefax + 1 504 254-8855 royce@sanitaire.itt.com www.roycetechnologies.com