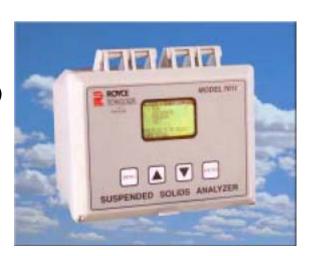

# ROYCE Model 7011A Stationær tørstofmåler

## **Model 7011A funktioner**

- Mikroprocessor baseret
- Automatisk område indstilling
- Automatisk farve kompensation (Sensor 73B)
- Let kalibrering
- Menu styret hjælpetekst visninger
- Automatisk kompensation for omgivende lys (Sensor 72A)
- Elektronisk selv diagnostik
- Digital kommunikation med isolation og transientbeskyttelse
- Isoleret strøm- eller spændingsudgang
- 2 stk. setpunktsrelæer
- Bruger valgbare kalibreringskurver
- NEMA 4X (IP65) kapsling

Royce model 7011A suspenderet stof (SS) måler giver stabil, vedvarende drift i spildevand renseanlæg, floder, søer og andre vandbehandlingssystemer. Et brugervenligt tekstdisplay med menu styret setup og drift i let forståeligt sprog. Instrumentet aflæses enten i milligram pr. liter eller procent tørstof og har automatisk område indstilling. Med funktioner som let kalibrering, automatisk farve kompensering, ægte mikroprocessor styret drift og automatisk kompensering for omgivende lys, har Model 7011A sat standarden for måling af suspenderet stof.