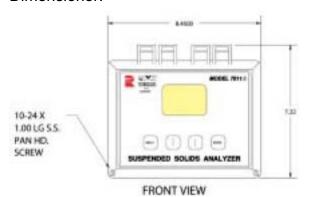

### Dimensioner:

#### Model 7011A måler:

**Dimensioner:** 213 x 186 x 123 mm. (LxHxD)

Vægt: 2,50 kg. Kapsling materiale: Glasfiber Kapslingklasse: IP65

0 - 10.000 op til 0 - 80.000 mg/l (Afhængig af sensor). Område:

Omskifter mellem 115/230 VAC, 60/50 Hz. Forsyning: